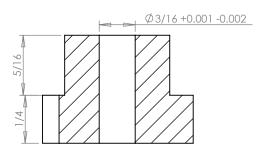

## **SECTION A-A**

## **Part Description:**

Delrin Spur Gears 24 Pitch - 20° Pressure Angle

Dimensions are in inches Tolerances: Unless Explicitly Stated Assume <u>+</u> 0.015

PROPRIETARY AND CONFIDENTIAL:

THE INFORMATION CONTAINED IN THIS DRAWING IS THE SOLE PROPERTY OF PUTNAM PRECISION MOLDING. ANY REPRODUCTION IN PART OR AS A WHOLE WITHOUT THE WRITTEN PERMISSION OF PUTNAM PRECISION MOLDING IS PROHIBITED. INFORMATION IN THIS DRAWING IS PROVIDED FOR REFERENCE ONLY.