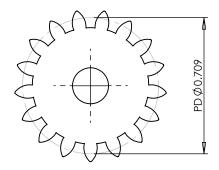

## **Part Description:**

Delrin Spur Gears 24 Pitch - 20° Pressure Angle

Dimensions are in inches Tolerances: Unless Explicitly Stated Assume <u>+</u> 0.015

PROPRIETARY AND CONFIDENTIAL:

THE INFORMATION CONTAINED IN THIS DRAWING IS THE SOLE PROPERTY OF PUTNAM PRECISION MOLDING. ANY REPRODUCTION IN PART OR AS A WHOLE WITHOUT THE WRITTEN PERMISSION OF PUTNAM PRECISION MOLDING IS PROHIBITED. INFORMATION IN THIS DRAWING IS PROVIDED FOR REFERENCE ONLY.