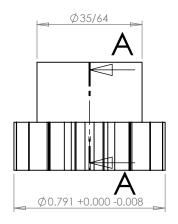

## **SECTION A-A**

## **Part Description:**

Delrin Spur Gears 24 Pitch - 20° Pressure Angle

Dimensions are in inches Tolerances: Unless Explicitly Stated Assume <u>+</u> 0.015

PROPRIETARY AND CONFIDENTIAL:

THE INFORMATION CONTAINED IN THIS DRAWING IS THE SOLE PROPERTY OF PUTNAM PRECISION MOLDING. ANY REPRODUCTION IN PART OR AS A WHOLE WITHOUT THE WRITTEN PERMISSION OF PUTNAM PRECISION MOLDING IS PROHIBITED. INFORMATION IN THIS DRAWING IS PROVIDED FOR REFERENCE ONLY.