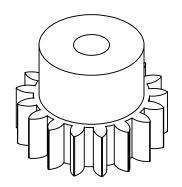

## **Part Description:**

Delrin Spur Gears 24 Pitch - 20° Pressure Angle

Dimensions are in inches Tolerances: Unless Explicitly Stated Assume <u>+</u> 0.015

PROPRIETARY AND CONFIDENTIAL:

THE INFORMATION CONTAINED IN THIS DRAWING IS THE SOLE PROPERTY OF PUTNAM PRECISION MOLDING. ANY REPRODUCTION IN PART OR AS A WHOLE WITHOUT THE WRITTEN PERMISSION OF PUTNAM PRECISION MOLDING IS PROHIBITED. INFORMATION IN THIS DRAWING IS PROVIDED FOR REFERENCE ONLY.